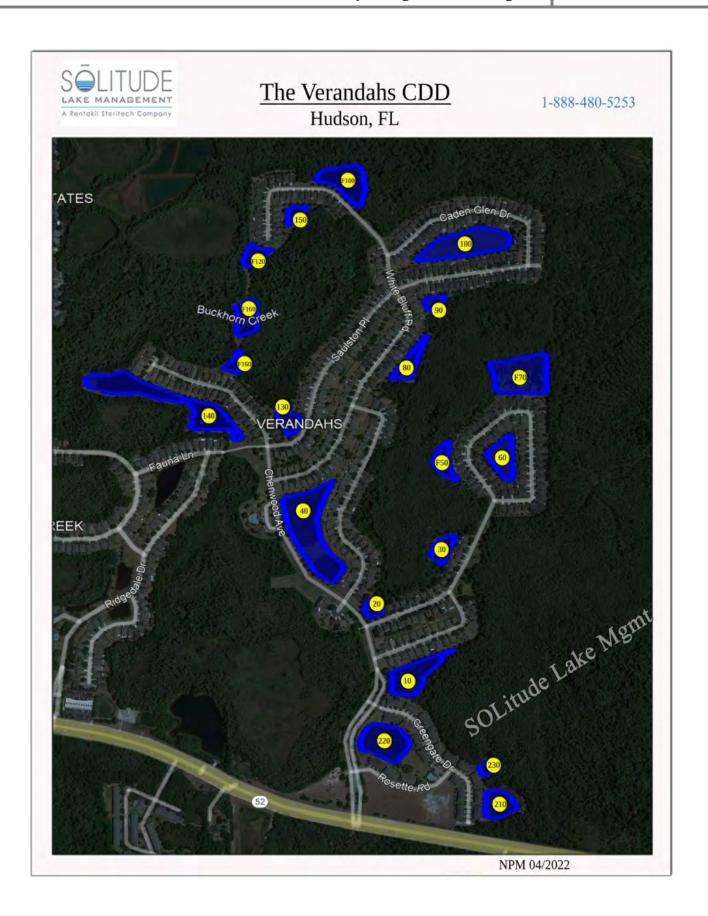

### TABLE OF CONTENTS

| SITE ASSESSMENTS            |   |
|-----------------------------|---|
| Ponds140,130,80             | 3 |
| Ponds90,100,F100            | 4 |
| PONDSF120,150,F <u>16</u>   | 5 |
| PONDS F160b                 | 6 |
| Management/Comments Summary |   |

140

### **Action Required:**

Routine maintenance next visit

**Target:** 

February 2024

February 2024

130

### **Target:**

Surface algae

February 2024

February 2024

80

### **Action Required:**

Routine maintenance next visit

**Target:** 

100

### **Target:**

Shoreline weeds

February 2024

February 2024

February 2024

F100

### Site: F120

### **Site:** 150

### Site: F160a

### Site: F160b