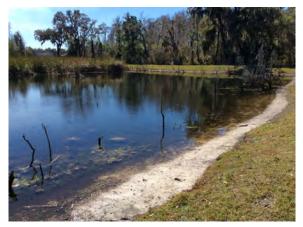

### Site: F160a

### **Comments:**

Treatment in progress

Site has minor patches of floating Salvinia along the perimeter (right). Treatment was applied at the time of inspection. Expect 10-14 days for results

### **Action Required:**

Routine maintenance next visit

### **Target:**

Floating Weeds

February 2024

February 2024