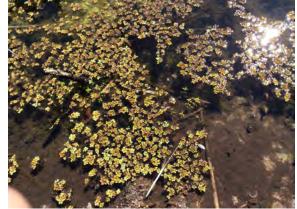

### **Comments:**

Treatment in progress

Site contains moderate algae growth. Treatment was applied at the time of inspection. We can expect to see it clear up in 7-10 days.

Site 130 has experienced a pretty heavy algae bloom that is covering roughly 25% of the surface. This particular species of algae(Hydrodictyon) grows very quickly, but is also very easy to control. Treatment was applied at the time of inspection and we can expect to see it fall out in about 7-10 days. We'll follow up with the site again in 2 weeks and reapply treatment, if necessary.