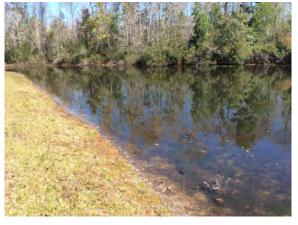

### **Comments:**

Normal growth observed

Site has very minor shoreline weed growth on exposed banks. Grasses in the littoral shelf area were treated during Jan service. They are now well into decomposition(left).