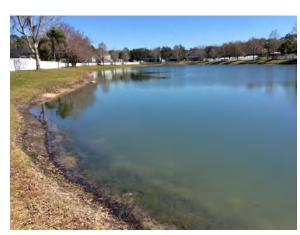

### **Comments:**

Treatment in progress

Site contains moderate algae growth. Treatment was applied at the time of inspection. We can expect to see it clear up in 7-10 days.

### **Action Required:**

Routine maintenance next visit

### **Target:**

Surface algae

February 2024

February 2024

80