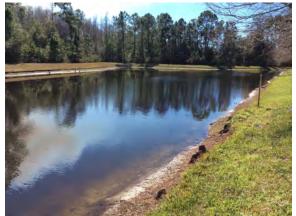

### Site: F120

### **Comments:**

Normal growth observed Site has very minor shoreline weed growth on exposed banks. Open water looks good.

### **Action Required:**

Routine maintenance next visit

### **Target:**

Shoreline weeds

February 2024

February 2024