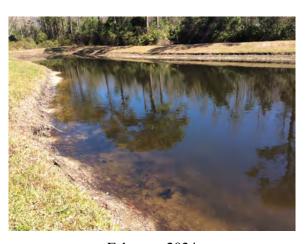

### **Comments:**

Site looks good

Site is free of all nuisance vegetation and in great shape.

### **Action Required:**

Routine maintenance next visit

**Target:** 

100

### **Comments:**

Normal growth observed

Site has very minor shoreline weed growth on exposed banks. Grasses in the littoral shelf area were treated during Jan service. They are now well into decomposition(left).

### **Action Required:**

Routine maintenance next visit

### **Target:**

Shoreline weeds

February 2024

February 2024

February 2024

F100