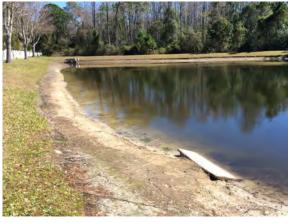

### Site: F160a

### **Comments:**

Treatment in progress

Site has minor patches of floating Salvinia along the perimeter (right). Treatment was applied at the time of inspection. Expect 10-14 days for results

### **Action Required:**

Routine maintenance next visit

### **Target:**

Floating Weeds

February 2024

February 2024