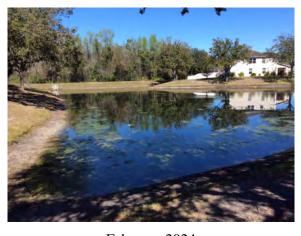

### Site: F160a

### **Comments:**

Treatment in progress

Site has minor patches of floating Salvinia along the perimeter (right). Treatment was applied at the time of inspection. Expect 10-14 days for results

### **Action Required:**

Routine maintenance next visit

### **Target:**

Floating Weeds

February 2024

February 2024